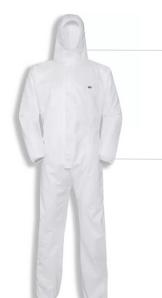

## Healthcare:

PP coveralls can be used in healthcare settings for tasks that require minimal barrier protection.

Zipper closure & Storm flap over

#### Elasticated wrists for optimized fit

MEDIUM: 7105WM

Elasticated ankle for optimized fit

SKUs:

**COLOUR: WHITE** 

LARGE: 7105WL

EXTRA LARGE: 7105WXL

**LIGHT-WEIGHT** 

**WATER RESISTANT**