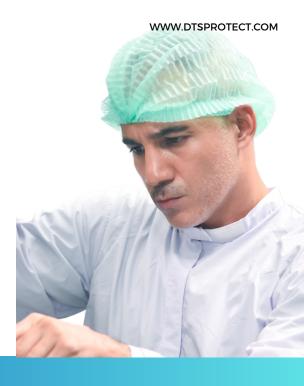

## **DISPOSABLE MOB CAPS**

Mob caps are used in various industries and settings for hygiene, safety, and contamination control purposes. They are made from lightweight, non-woven materials and are designed to cover the hair and scalp, preventing hair and particles from falling onto surfaces, products, or food.