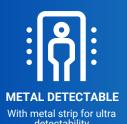

## **METAL DETECTABLE**

Metal detectable mob caps have an aluminium ultra-detectable strip which gives an elevated Fe signal resulting in detection in most food industry applications.

12gsm (greater than an industry standard 10gsm)