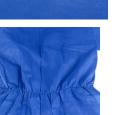

#### **Comfort features:**

- skin-friendly nonwoven material inside
- elasticated waistband for optimal fit
- secure and convenient closures thanks to elasticated bands on hood, arms and legs
- thumb loop for enhanced fit
- inner sewn elasticated waist, wrist, hood and ankles .

LIGHT-WEIGHT

COMFORTABLE TO WEAR

**PERFECT FIT &** 

PERFORMANCE

ELASTICATED WAIST & THUMB LOOP

HIGH QUALITY MATERIALS

Self-adhesive zipper flap for optimal protection.

Elasticated waistband for customized fit.