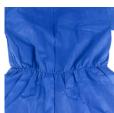

#### **Comfort features:**

- skin-friendly nonwoven material inside
- elasticated waistband for optimal fit
- secure and convenient closures thanks to elasticated bands on hood, arms and legs
- thumb loop for enhanced fit
- inner sewn elasticated waist, wrist, hood and ankles .

LIGHT-WEIGHT

COMFORTABLE TO WEAR

**PERFECT FIT &** 

PERFORMANCE

ELASTICATED WAIST & THUMB LOOP

HIGH QUALITY MATERIALS

Self-adhesive zipper flap for optimal protection.

Elasticated waistband for customized fit.